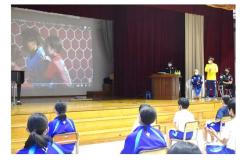

## アルビレックス新潟レディースの選手が講師を担当

新潟県サッカー協会『NiFA GOALS"スマイル&チャレンジ"キャラバン』 実施校を募集しております!

わたしたち、新潟県サッカー協会は、『サッカーを通じて豊かなスポーツ文化を創造し、県民の 心身の健全な発達と社会の発展に貢献する』という理念のもと、活動しております。

2019年より、日本女子プロサッカーリーグ『WEリーグ』に参戦しているアルビレックス新潟レディースの選手・スタッフが新潟県内の小・中学校へ訪問し、ボール遊びやキャリア教育の授業を行う『NiFA GOALS"スマイル&チャレンジ"キャラバン』を実施しており、これまで30校に訪問させていただきました。

授業を通じて、女子サッカー選手の生の声やプレーに触れていただくことにより、将来の夢や 職業のことを考えるヒントを受け取っていただければ幸いです。

未来あるこどもたちと一緒に、楽しい体験づくりを目指しますので、ご応募をお待ちしております!