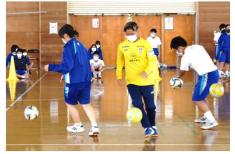

## アルビレックス新潟レディースの選手が講師を担当

新潟県サッカー協会『NiFA GOALS"スマイル&チャレンジ"キャラバン』 実施校を募集しております!

わたしたち、新潟県サッカー協会は、『サッカーを通じて豊かなスポーツ文化を創造し、県民の 心身の健全な発達と社会の発展に貢献する』という理念のもと、活動しております。

2019年より、日本女子プロサッカーリーグ『WEリーグ』に参戦しているアルビレックス新潟レディースの選手・スタッフが新潟県内の小・中学校へ訪問し、ボール遊びやキャリア教育の授業を行う『NiFA GOALS"スマイル&チャレンジ"キャラバン』を実施しており、これまで30校に訪問させていただきました。

授業を通じて、女子サッカー選手の生の声やプレーに触れていただくことにより、将来の夢や 職業のことを考えるヒントを受け取っていただければ幸いです。

未来あるこどもたちと一緒に、楽しい体験づくりを目指しますので、ご応募をお待ちしております!